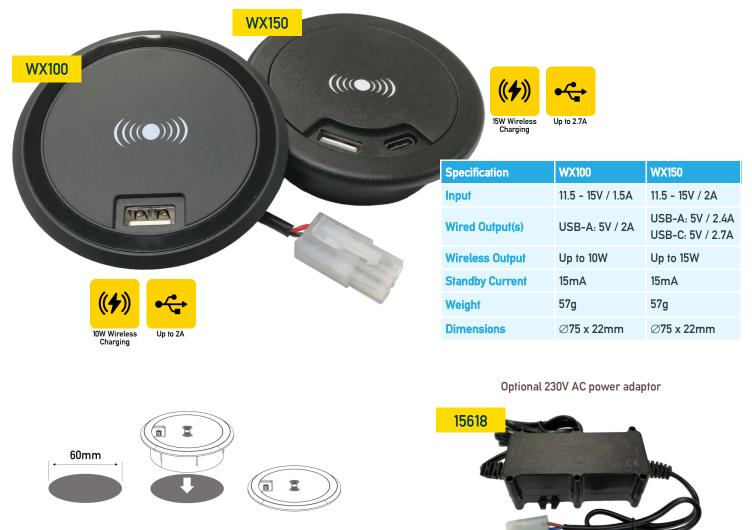

## Wireless Phone Chargers 10 to 15 Watts with USB

The WX series chargers are ideal for leisure vehicle applications, providing both wireless and wired charging of compatible Android & iOS smart phones at up to 15 watts. The units are designed for recess mounting into furniture to provide convenient counter top charging. They can be powered directly from a 12 volt leisure battery or from a 230V mains supply using the optional power adapter.

Recess fitting into  $\emptyset$ 60mm aperture

- Wireless charging Compatible with Android & iOS phones using Qi charging standard
- Wired charging via standard USB-A or USB-C (WX150 only)
- Anti slip design Non slip pad keeps phone in place
- Easy fitment Convenient counter top installation with plug & play connector