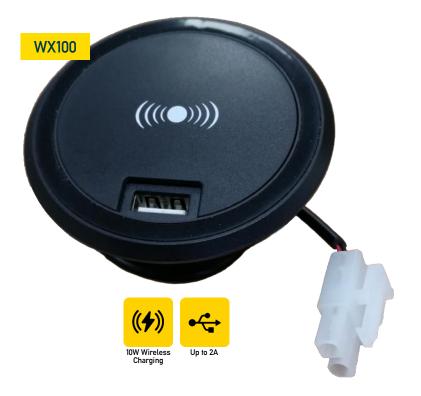

## Wireless Phone Charger 10 Watts with USB

This wireless charger is ideal for leisure vehicle applications, providing both wireless and wired charging of compatible Android & iOS smart phones. The units are designed for recess mounting into furniture to provide convenient counter top charging. They can be powered directly from a 12 volt leisure battery or from a 230V mains supply using the optional power adapter.

| Specification   | WX100             |
|-----------------|-------------------|
| Input           | 11.5 - 15V / 1.5A |
| Wired Output(s) | USB-A: 5V / 2A    |
| Wireless Output | Up to 10W         |
| Standby Current | 15mA              |
| Weight          | 57g               |
| Dimensions      | <b>⊘75</b> x 22mm |

Optional 230V AC power adaptor

Recess fitting into Ø60mm aperture

- Wireless charging Compatible with Android & iOS phones using Qi charging standard
- Wired charging via standard USB-A outlet
- Anti slip design Non slip pad keeps phone in place
- Easy fitment Convenient counter top installation with plug & play connector