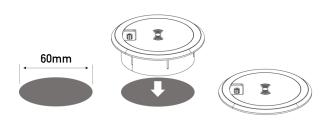

Optional 230V AC power adaptor

Recess fitting into Ø60mm aperture

- Wireless charging Compatible with Android & iOS phones using Qi charging standard
- Wired charging via standard USB-A outlet
- Anti slip design Non slip pad keeps phone in place
- Easy fitment Convenient counter top installation with plug & play connector