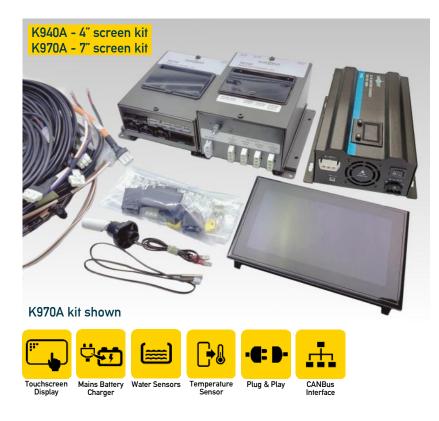

## Modular Power System K940A / K970A Complete Kits

The Modular Power System is both compact and flexible, allowing mounting as a single unit or separately where space is a premium. The MC100 is the hub of the system providing power, switching and monitoring for 12 volt accessories such as heating, lighting and water systems. The MC200 provides RCD and MCB protection for 230 volt mains circuits. A colour touchscreen display offers intuitive controls for monitoring and control of Lighting, Power, Water and Environmental sensors. The system can be easily expanded through the addition of intelligent CANBus accessories such as a Lithium batteries, Ultrasonic water sensors, Solar regulators & Battery chargers

## Kit Contents includes:-

MC100 Control Unit, MC200 Consumer Unit, EC940 or EC970 Touchscreen Display, PX310 Battery Charger, 12V & 230V Wiring Harness, Water Sensors, Temperature Sensor, Connector & Fuse kit