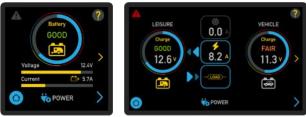

Example Power screens for EC940 & EC970

- Modular Power Supply Units Provide protection and control for all AC & DC circuits
- Touchscreen Control Panel Intuitive interface for control and monitoring of equipment
- Multi-stage battery charger up to 20Amps for charging Leisure or Vehicle battery
- Fresh & Waste tank sensors provide water tank monitoring and control panel alerts
- Environmental sensors monitor internal temperature / humidity and external temperature
- Plug & Play connections Flexible installation using pre-made harnesses and connector kit
- Fully protected built-in RCD, MCB and 12V fused protection