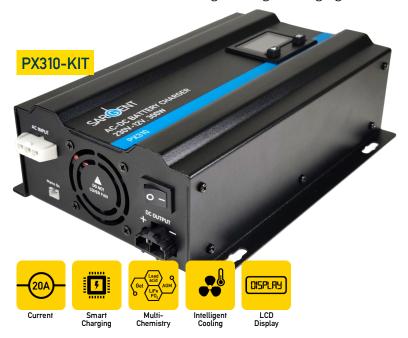

## 3-Stage Battery Charger 300Watt, 20Amp with LCD Display

The PX310 multi-stage battery charger is designed for leisure vehicle applications, providing power for both battery charging and 12 volt appliances. The integrated LCD display shows battery charging status and allows setup for different battery chemistries. A PSU mode allows the charger to be used without a battery fitted and the Silent mode avoids noise during overnight charging.

| Specification          | PX310-KIT                           |
|------------------------|-------------------------------------|
| Power                  | 300W                                |
| Input Voltage          | 200-240VAC                          |
| Charging Current (max) | 20A @14.5V                          |
| <b>Boost Voltage</b>   | 14.7V (max)                         |
| Float Voltage          | 13.8V (max)                         |
| Compatible batteries   | Flooded, Gel, AGM,<br>Lithium       |
| Battery size           | 70 - 220Ah                          |
| Cooling method         | Intelligent fan with<br>Silent Mode |
| Dimensions (LxWxH)     | 221x157x69mm                        |
| Weight                 | 1.55kg                              |

If connector kit is not required order part:- PX310

- Multi-Stage charging 3-Stage profile maximises charge into the leisure battery
- High capacity output up to 20Amps for charging batteries from 70 to 220Ah
- Integrated LCD Display for charger setup and display of battery charging status
- PSU Mode Charger works as a power supply when no battery is fitted
- Quiet operation from intelligent fan cooling with Silent Mode
- Lithium Wakeup Mode Charger can wake a sleeping lithium battery
- Fully protected built-in overload, short circuit & over temperature protection