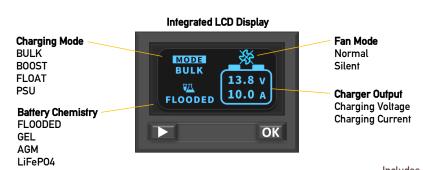

## 3-Stage Battery Charger 300Watt, 20Amp with LCD Display

The PX310 multi-stage battery charger is designed for leisure vehicle applications, providing power for both battery charging and 12 volt appliances. The integrated LCD display shows battery charging status and allows setup for different battery chemistries. A PSU mode allows the charger to be used without a battery fitted and the Silent mode avoids noise during overnight charging.

If connector kit is not required order part:- PX310

- Multi-Stage charging 3-Stage profile maximises charge into the leisure battery
- High capacity output up to 20Amps for charging batteries from 70 to 220Ah
- Integrated LCD Display for charger setup and display of battery charging status
- PSU Mode Charger works as a power supply when no battery is fitted
- Quiet operation from intelligent fan cooling with Silent Mode
- Lithium Wakeup Mode Charger can wake a sleeping lithium battery
- Fully protected built-in overload, short circuit & over temperature protection