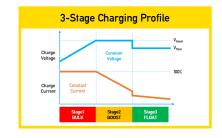

If connector kit is not required order part:- PX310

- Multi-Stage charging 3-Stage profile maximises charge into the leisure battery
- High capacity output up to 20Amps for charging batteries from 70 to 220Ah
- Integrated LCD Display for charger setup and display of battery charging status
- PSU Mode Charger works as a power supply when no battery is fitted
- Quiet operation from intelligent fan cooling with Silent Mode
- Lithium Wakeup Mode Charger can wake a sleeping lithium battery
- Fully protected built-in overload, short circuit & over temperature protection